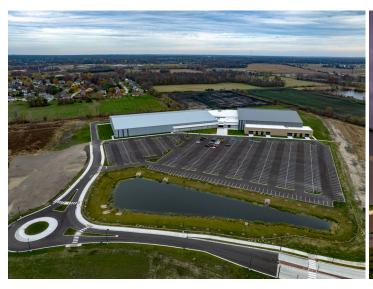

## **SPOTLIGHT**

At American Structurepoint, we specialize in transformational projects and designing venues that improve the quality of life for the people and communities we serve.

A recent example is the new 220,000-sft **Mishawaka Fieldhouse**, which will serve as a youth and adult sports destination for the Northern Indiana region.

The fieldhouse includes 19 volleyball courts that can be converted to 10 parquet basketball courts; 12 pickleball courts; one turf field available for soccer, baseball/softball, and flag football; a weight room and gym area; batting cages; and 15,000-sft of leasable tenant space. A championship basketball court features a seating capacity of 1,000 spectators.

The fieldhouse is one of the largest sports complexes in Indiana. It has the largest indoor pickleball area outside of Indianapolis and the largest artificial indoor turf field in Northern Indiana.

Area residents will benefit from the additional sports recreation opportunities available to youth and adults. These include a volleyball club with 180 teams and basketball and baseball clubs with over 20 teams each. The facility will positively impact Mishawaka's economy by attracting an expected one million visitors annually, generate 20,000 additional hotel stays in the area each year, and add \$10 to \$12 million in revenue to the local economy each year. Tournaments at the fieldhouse are scheduled every weekend from January through May 2025.